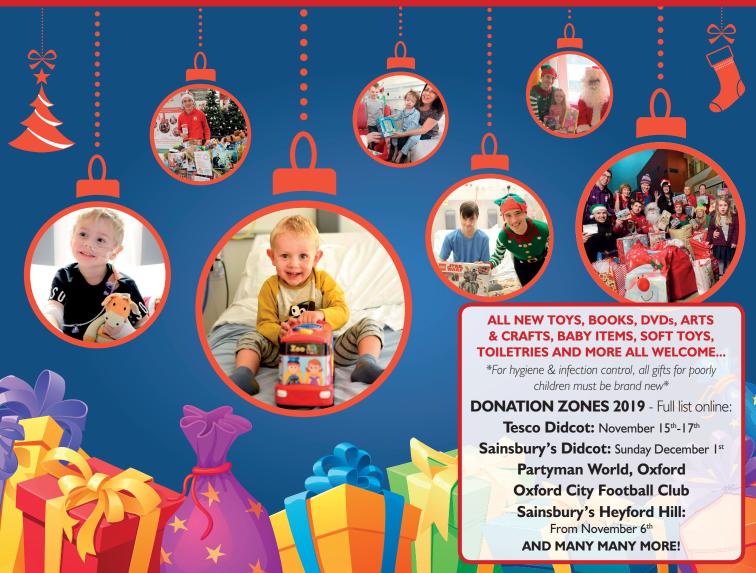

## Please donate or give a gift for those less fortunate this Christmas

Play2 Give's fifth festive gift giving campaign spreads cheer, joy and smiles to those from young patients confined to hospital beds, the poorliest of newborn babies, families, to those with disabilities and brain injuries and those less fortunate by raising spirits and spreading the love locally for those more in need at Christmas.

Play2Give is a fundraising organisation set up by Andrew Baker BCAv, who has donated over £178,000 to local good causes since 2003.

For more information or to donate please visit play2give.org.uk / play2give@hotmail.com