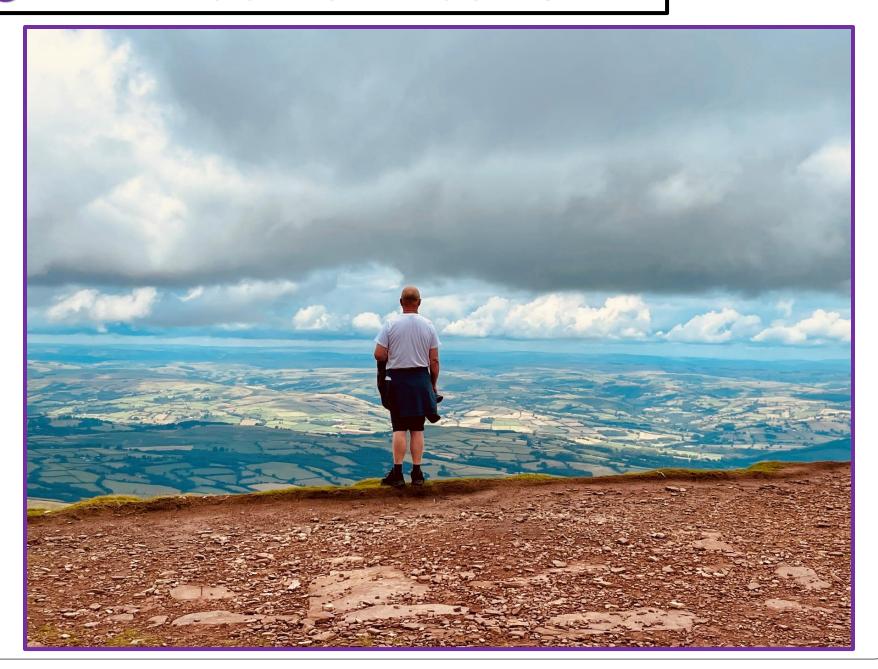

#### Wallingford School Photography competition

2023

### This is a Photography competition.





## And everyone in this school can enter!

# You are already a photographer.

# Have you taken a photo today?

#### This year's theme is...

# Outside

# What do you think of when you think of Outside?

#### Outside ...gardens?



#### Outside ...going on a walk?



#### Outside ...going on a walk with a pet?



#### Outside ...going on a walk with a pet?



#### Outside ...flowers or plants you might see?



#### Outside ... a little bit of water?



#### Outside ... a lot of water?



#### Outside ... what's the weather like?



#### Outside ... maybe take a friend with you?



#### Outside ... maybe take a friend with you?





#### Outside ... a busy city?



#### Outside ... A quiet City?



#### Outside ...at night?



#### Outside ...famous sights?





# The winning photographers will receive Amazon vouchers:

1st Prize: £30

2<sup>nd</sup> Prize: £20

3rd Prize: £10

(Just for emailing a photo!!!)

# Please email your submissions on the theme of 'Outside' to: bowens@wallingfordschool.com

DEADLINE: Monday 13th November 2023

### G000 Luck! LET YOUR IMAGINATION RUN FREE!