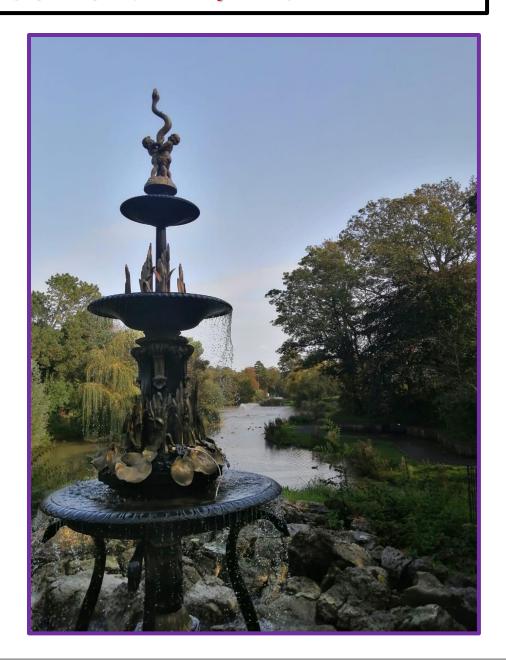

#### Wallingford School Photography competition

2023

### This is a Photography competition.





## And everyone in this school can enter!

# You are already a photographer.

# Have you taken a photo today?

#### This year's theme is...

# Outside

# What do you think of when you think of Outside?

#### Outside ...gardens?



#### Outside ...going on a walk?



#### Outside ...going on a walk with a pet?



#### Outside ...going on a walk with a pet?



#### Outside ...flowers or plants you might see?



#### Outside ... a little bit of water?



#### Outside ... a lot of water?



#### Outside ... what's the weather like?



#### Outside ... maybe take a friend with you?



#### Outside ... maybe take a friend with you?





#### Outside ... a busy city?



#### Outside ... A quiet City?



#### Outside ...at night?



#### Outside ...famous sights?





# The winning photographers will receive Amazon vouchers:

1st Prize: £30

2<sup>nd</sup> Prize: £20

3rd Prize: £10

(Just for emailing a photo!!!)

# Please email your submissions on the theme of 'Outside' to: bowens@wallingfordschool.com

DEADLINE: Monday 13th November 2023

### G000 Luck! LET YOUR IMAGINATION RUN FREE!